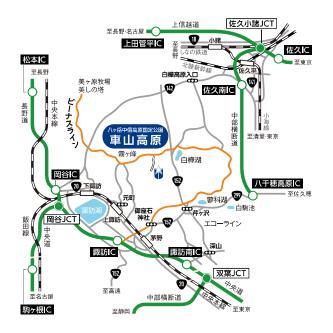

#### 交通のご案内

|  | 高井戸 IC | 中央道<br>161 km                  | 一<br>諏訪南 IC | エコーライン<br>32 km       |   |
|--|--------|--------------------------------|-------------|-----------------------|---|
|  | 高井戸 IC | 中央道<br>164 km                  | 画<br>諏訪 IC  | ビーナスライン               |   |
|  | 名古屋 IC | 東名高速+中央道<br>182 km             | ■ 岡谷 IC -   | 28 km<br>和田峠<br>34 km | 車 |
|  | 吹田IC   | 名神高速+東名高速+中央道<br>347 km        |             |                       | · |
|  | 編馬 IC  | 関越道+上信越道<br>159 km             | _ 佐久南 IC    | 国道 142 号<br>40 km     | Щ |
|  | 新宿     | 中央本線 特急                        | 茅野          | 路線パス                  | 高 |
|  | 東京     | 120 分<br>北陸新幹線<br>70 分         | 佐久平         | 60 分<br>路線バス<br>80 分  | 原 |
|  | 名古屋    | 中央本線 塩尻経由特急<br>120分            | 茅野          | 路線パス<br>60 分          |   |
|  | 新大阪    | 東海道新幹線<br>50分 名古屋 中央本線<br>135分 | 茅野          | 路線バス 60 分             |   |