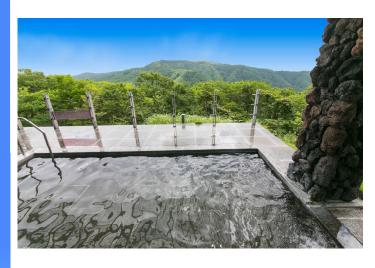

## **絶** 景の露天風呂からみる大パノラマ

八ヶ岳連峰をはじめ、遠くは浅間山から南アルプスまで見渡せる絶景 露天風呂。地下数千メートルから汲みだした湧水「天狗水」に浸かれば、 日常の雑踏から一瞬にしてタイムスリップ。